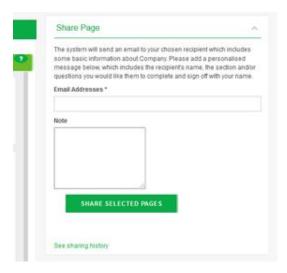

29 / 500 words

5. Probench provides a feature that allows you to share the results or particular sections with your colleagues via email (see screenshot below), however please note that the email address(es) you share info with will be visible to the SPOTT team.