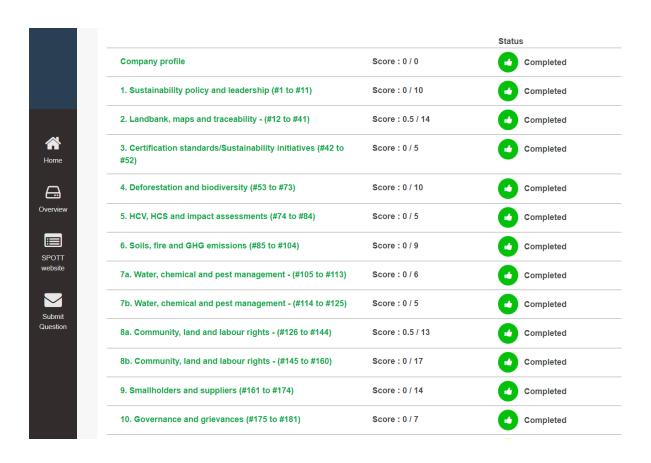

3. All assessments are conducted in-line with the SPOTT Natural Rubber scoring criteria. It is strongly recommended that you review these criteria closely before providing feedback. You can check the criteria for each indicator by clicking on the "?" icon next to the indicator name on Probench.