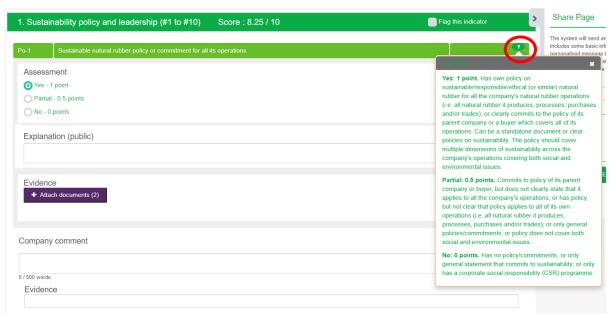

3. All assessments are conducted in-line with the SPOTT Natural Rubber scoring criteria. It is strongly recommended that you review these criteria closely before providing feedback. You can check the criteria for each indicator by clicking on the "?" icon next to the indicator name on Probench.

4. SPOTT assesses companies based on publicly available data. If you wish to provide feedback on your assessment, please provide us with descriptions and links to where relevant information is published. Please add your feedback and weblinks in the 'Company comment and evidence' box at each indicator. If evidence is in a large report, add a page number and/or quote to the box for SPOTT to review:

## Company comment and evidence

e.g., p90 in the 2021 sustainability report states "The company commits to implement best management practices for soil and peat across all its operations" – www.company.com/sustainabilityreport2021